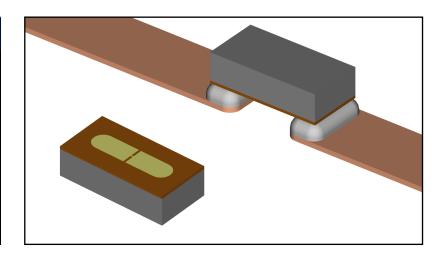

The MN01005-30 is designed to carry up to 10mA and open in under 20ms when a 30mA current is passed to satisfy safety requirements as per ADS – automatic disconnection of supply. The flip chip design allows for direct mounting on PCBs using standard reflow processes.