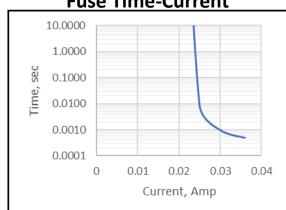

signed to carry up to 10mA and open in under 20ms when a 30mA current is passed to satisfy safety requirements as per ADS – automatic disconnection of supply. The flip chip design allows for direct mounting on PCBs using standard reflow processes.

#### **Electrical Characteristics**

| Ampere Rating (A)                | 10mA                                      |
|----------------------------------|-------------------------------------------|
| Max Voltage Rating (V)           | 18V                                       |
| Interrupting Rating              | 200mA@20VDC                               |
| Nominal Cold Resistance          | 2Ω                                        |
| Nominal Melting I <sup>2</sup> t | < 1·10 <sup>-6</sup> (A <sup>2</sup> sec) |

### **Fuse Time-Current**



# **Preliminary Datasheet**